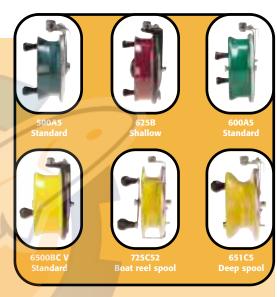

## spooling a reel

Fishing line is not included within the price of the reels. All specifications and information contained herein was correct at the time of print, variations may occur in the future. Alvey Reels (Australia) does not accept any responsibility for any loss or damage incurred by any person directly or indirectly due to the reliance on such information and the users of such information do so at their own risk.