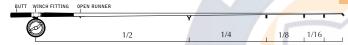

# purpose built alvey rods

Alvey reels require rods which are correctly set up in order to attain maximum efficiency from your reel.

The following points must be noted when purchasing a rod to suit your reel:

- Low winch fitting (About 15 to 20cm from the end of rod)
- To avoid restricting the line coils when casting, your first runner must be half way up the rod.
- An open runner centres line and takes tension off your finger when winding in. See Page 9.

To ensure you purchase the correct rod for your Alvey reel, consider a purpose built Alvey rod. These imported rods have been designed by Alvey and will guarantee best performance from your reel.

|   | Rod<br>(*Open Runner)   | Purpose            | Material                                             | Length                                                                                                                                                                                                                                                                                                                                                                                                                                                                                                                                                                                                                                                                                                                                                                                                                                                                                                                                                                                                                                                                                                                                                                                                                                                                                                                                                                                                                                                                                                                                                                                                                                                                                                                                                                                                                                                                                                                                                                                                                                                                                                                         | Line<br>Class |
|---|-------------------------|--------------------|------------------------------------------------------|--------------------------------------------------------------------------------------------------------------------------------------------------------------------------------------------------------------------------------------------------------------------------------------------------------------------------------------------------------------------------------------------------------------------------------------------------------------------------------------------------------------------------------------------------------------------------------------------------------------------------------------------------------------------------------------------------------------------------------------------------------------------------------------------------------------------------------------------------------------------------------------------------------------------------------------------------------------------------------------------------------------------------------------------------------------------------------------------------------------------------------------------------------------------------------------------------------------------------------------------------------------------------------------------------------------------------------------------------------------------------------------------------------------------------------------------------------------------------------------------------------------------------------------------------------------------------------------------------------------------------------------------------------------------------------------------------------------------------------------------------------------------------------------------------------------------------------------------------------------------------------------------------------------------------------------------------------------------------------------------------------------------------------------------------------------------------------------------------------------------------------|---------------|
|   | Rod 400                 | Junior/Beginner    | Solid glass-2 Piece                                  | 1.5m (5')                                                                                                                                                                                                                                                                                                                                                                                                                                                                                                                                                                                                                                                                                                                                                                                                                                                                                                                                                                                                                                                                                                                                                                                                                                                                                                                                                                                                                                                                                                                                                                                                                                                                                                                                                                                                                                                                                                                                                                                                                                                                                                                      | 3kg           |
| * | Rod 450                 | Freshwater/Estuary | Hollow glass-2 Piece                                 | 1.8m (6')                                                                                                                                                                                                                                                                                                                                                                                                                                                                                                                                                                                                                                                                                                                                                                                                                                                                                                                                                                                                                                                                                                                                                                                                                                                                                                                                                                                                                                                                                                                                                                                                                                                                                                                                                                                                                                                                                                                                                                                                                                                                                                                      | 3kg           |
| * | Rod 500                 | General Purpose    | Hollow glass-2 Piece                                 | 2.1m (7')                                                                                                                                                                                                                                                                                                                                                                                                                                                                                                                                                                                                                                                                                                                                                                                                                                                                                                                                                                                                                                                                                                                                                                                                                                                                                                                                                                                                                                                                                                                                                                                                                                                                                                                                                                                                                                                                                                                                                                                                                                                                                                                      | 3kg           |
| * | Rod 600                 | Estuary/Light Surf | Hollow glass-2 Piece                                 | 3.2m (10'6")                                                                                                                                                                                                                                                                                                                                                                                                                                                                                                                                                                                                                                                                                                                                                                                                                                                                                                                                                                                                                                                                                                                                                                                                                                                                                                                                                                                                                                                                                                                                                                                                                                                                                                                                                                                                                                                                                                                                                                                                                                                                                                                   | 5kg           |
|   | Light Surf<br>Custom    | Estuary/Light Surf | Superior Hollow glass<br>Hi Quality fittings-2 Piece | 3.6m (12')                                                                                                                                                                                                                                                                                                                                                                                                                                                                                                                                                                                                                                                                                                                                                                                                                                                                                                                                                                                                                                                                                                                                                                                                                                                                                                                                                                                                                                                                                                                                                                                                                                                                                                                                                                                                                                                                                                                                                                                                                                                                                                                     | 5kg           |
| * | Rod 650                 | Surf               | Hollow glass-2 Piece                                 | 3.9m (13')                                                                                                                                                                                                                                                                                                                                                                                                                                                                                                                                                                                                                                                                                                                                                                                                                                                                                                                                                                                                                                                                                                                                                                                                                                                                                                                                                                                                                                                                                                                                                                                                                                                                                                                                                                                                                                                                                                                                                                                                                                                                                                                     | 7kg           |
|   | Surf Champion<br>Custom | Surf               | Superior Hollow Glass<br>Hi Quality fittings-2 Piece | 3.6m (12')                                                                                                                                                                                                                                                                                                                                                                                                                                                                                                                                                                                                                                                                                                                                                                                                                                                                                                                                                                                                                                                                                                                                                                                                                                                                                                                                                                                                                                                                                                                                                                                                                                                                                                                                                                                                                                                                                                                                                                                                                                                                                                                     | 7kg           |
|   | Rod 925                 | Boat               | Solid Glass-1 Piece                                  | 1.8m (6')                                                                                                                                                                                                                                                                                                                                                                                                                                                                                                                                                                                                                                                                                                                                                                                                                                                                                                                                                                                                                                                                                                                                                                                                                                                                                                                                                                                                                                                                                                                                                                                                                                                                                                                                                                                                                                                                                                                                                                                                                                                                                                                      | 24kg          |
|   | ods pictured            |                    | 110000000                                            | -                                                                                                                                                                                                                                                                                                                                                                                                                                                                                                                                                                                                                                                                                                                                                                                                                                                                                                                                                                                                                                                                                                                                                                                                                                                                                                                                                                                                                                                                                                                                                                                                                                                                                                                                                                                                                                                                                                                                                                                                                                                                                                                              | 7             |
|   | od 450                  |                    |                                                      |                                                                                                                                                                                                                                                                                                                                                                                                                                                                                                                                                                                                                                                                                                                                                                                                                                                                                                                                                                                                                                                                                                                                                                                                                                                                                                                                                                                                                                                                                                                                                                                                                                                                                                                                                                                                                                                                                                                                                                                                                                                                                                                                |               |
|   |                         | Custom             | 17000                                                |                                                                                                                                                                                                                                                                                                                                                                                                                                                                                                                                                                                                                                                                                                                                                                                                                                                                                                                                                                                                                                                                                                                                                                                                                                                                                                                                                                                                                                                                                                                                                                                                                                                                                                                                                                                                                                                                                                                                                                                                                                                                                                                                |               |
| K | od 650                  |                    |                                                      |                                                                                                                                                                                                                                                                                                                                                                                                                                                                                                                                                                                                                                                                                                                                                                                                                                                                                                                                                                                                                                                                                                                                                                                                                                                                                                                                                                                                                                                                                                                                                                                                                                                                                                                                                                                                                                                                                                                                                                                                                                                                                                                                |               |
| ` |                         |                    |                                                      |                                                                                                                                                                                                                                                                                                                                                                                                                                                                                                                                                                                                                                                                                                                                                                                                                                                                                                                                                                                                                                                                                                                                                                                                                                                                                                                                                                                                                                                                                                                                                                                                                                                                                                                                                                                                                                                                                                                                                                                                                                                                                                                                |               |
|   |                         | 2001               | ISBAILE.                                             | and the latest designation of the latest des |               |
|   | •                       |                    |                                                      |                                                                                                                                                                                                                                                                                                                                                                                                                                                                                                                                                                                                                                                                                                                                                                                                                                                                                                                                                                                                                                                                                                                                                                                                                                                                                                                                                                                                                                                                                                                                                                                                                                                                                                                                                                                                                                                                                                                                                                                                                                                                                                                                |               |