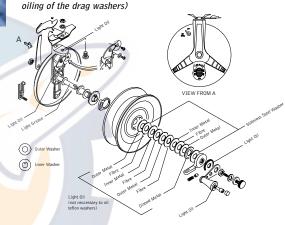

#### maintenance

When servicing your Alvey reel use the following picture as a guide to grease and lubrication points. (Note: All graphite Alvey reels with drag do not require

#### spare parts

Alvey Products are of the highest quality and will give you many years of trouble free service. However, should you require parts they are available through your local tackle shop. Many Parts are interchangeable between models.